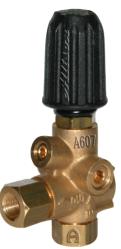

## AL-607 UNLOADER

- Pressure Actuated
- Up to 4,500 PSI
- Up to 8 GPM
- 3/8" FPT Inlet
- 3/8" MPT Outlet