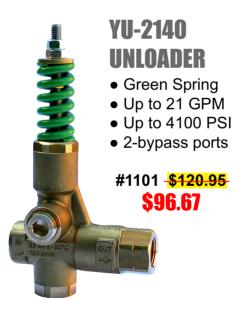

# K-7 FLOW ACTUATED UNLOADER

- Up to 3,500 PSI
- 3/8" FPT Inlet/Out
- Zero Surge By-pass

\$120.95 Any Size \$89.90

#1089 - 2.1 to 2.9 GPM #1090 - 2.9 to 4.2 GPM #1091 - 4.2 to 6.6 GPM #1092 - 6.6 to 10.8 GPM