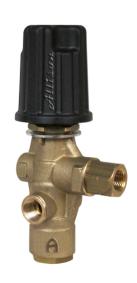

# VB-10 UNLOADER

- Soft Touch
- Up to 3,800 PSI
- Up to 8 GPM
- 3/8" FPT Inlet
- 3/8" MPT Outlet
- Gentle Start-up

Don't know what you need? We do because we were once contractors ourselves!