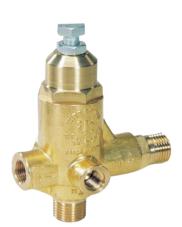

# VB-10 UNLOADER

- Soft Touch
- Up to 3,800 PSI
- Up to 8 GPM
- 3/8" FPT Inlet
- 3/8" MPT Outlet
- Gentle Start-up

Don't know what you need? We do because we were once contractors ourselves!