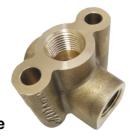

#### **MOUNTING BLOCKS**

• Take the load off the pump head by remote mounting the unloader.

**#1081** 3/8" x 3/8" **#1082** 3/8" x 1/2"

#1083 1/2" x 1/2" \$23.67 Any Size