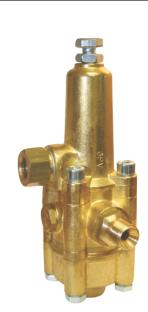

## K-10 UNLOADER

- Flow Actuated
- Up to 3,600 PSI
- 3/8" FPT Inlet
- 3/8" MPT Outlet
- Gentle Start-up

#1096 **\$95.95 \$79.63** 